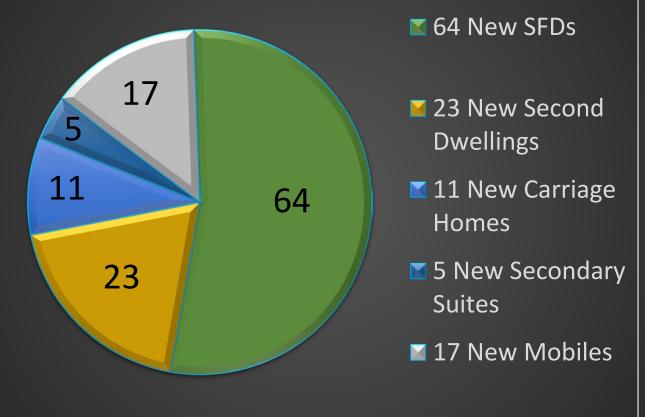

#### **2018 120 NEW DWELLINGS**

120 New dwellings less 15 demolitions 105 net units