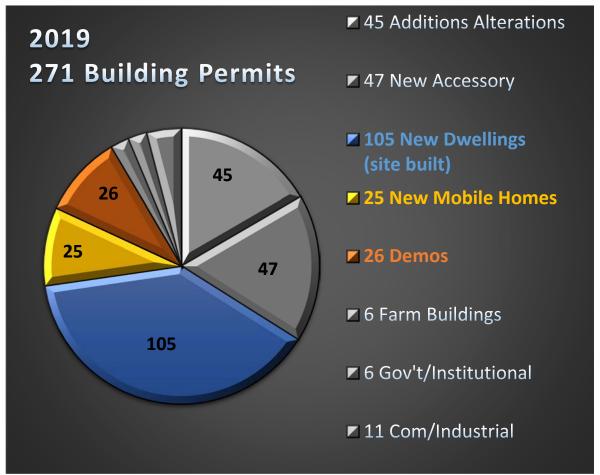

#### 2019 Work Plan Accomplishments

271 Building Permits issued

155 Plumbing Permits issued

23 Bylaw Complaint files

Over 1735 building site inspections

#### **Building Services Permit Activity**

Annual Building Permit Numbers and Construction Value Comparison

| Year | Single Dwelling<br>Net Units | Other | Total Number of Building Permits | Construction<br>Value |
|------|------------------------------|-------|----------------------------------|-----------------------|
| 2012 | 103                          | 123   | 226                              | \$27,518,500          |
| 2013 | 64                           | 132   | 196                              | \$23,958,654          |
| 2014 | 79                           | 158   | 237                              | \$30,706,674          |
| 2015 | 66                           | 161   | 227                              | \$36,093,147          |
| 2016 | 104                          | 172   | 276                              | \$39,875,414          |
| 2017 | 124                          | 198   | 322                              | \$49,430,247          |
| 2018 | 105                          | 168   | 273                              | \$49,040,264          |
| 2019 | 108                          | 163   | 271                              | \$62,413,340          |