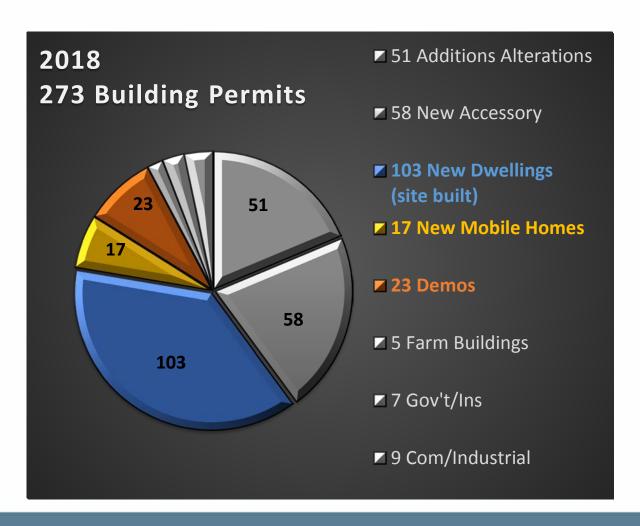

#### 2019 Work Plan Accomplishments

271 Building Permits issued

155 Plumbing Permits issued

23 Bylaw Complaint files

Over 1735 building site inspections

#### **Building Services Permit Activity**

Annual Building Permit Numbers and Construction Value Comparison

| Year | Single Dwelling<br>Net Units | Other | Total Number of Building Permits | Construction<br>Value |
|------|------------------------------|-------|----------------------------------|-----------------------|
| 2012 | 103                          | 123   | 226                              | \$27,518,500          |
| 2013 | 64                           | 132   | 196                              | \$23,958,654          |
| 2014 | 79                           | 158   | 237                              | \$30,706,674          |
| 2015 | 66                           | 161   | 227                              | \$36,093,147          |
| 2016 | 104                          | 172   | 276                              | \$39,875,414          |
| 2017 | 124                          | 198   | 322                              | \$49,430,247          |
| 2018 | 105                          | 168   | 273                              | \$49,040,264          |
| 2019 | 108                          | 163   | 271                              | \$62,413,340          |