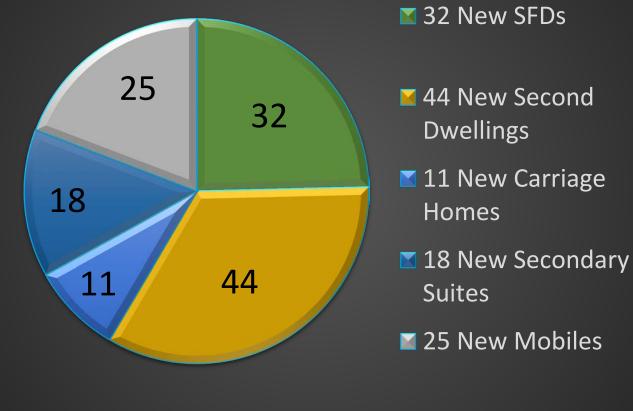

#### **2019 130 NEW DWELLINGS**

130 New dwellings less 22 demolitions 108 net units